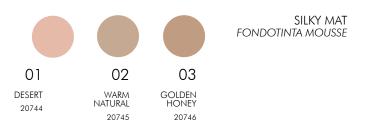

#### SILKY MAT

Mattifying mousse foundation for impeccable, breathable and long-lasting coverage. Ideal for combination to oily skin. Innovative micro-areas texture, light, soft and easy to apply. This lightweight mousse foundation immediately melts on the skin, turning into a velvety powder with a make-up effect that lasts all day long. The formula contains a special gelled system that acts as a thickener, making the mixture more compact and elastic, increasing the velvety and powdery effect.

- Parabens Free
- Dermatologically tested