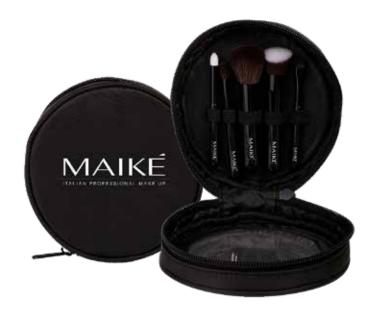

akeup, with perfect hold from the very first application.

# FEATURES AND EFFECTS:

Intense and flawless colour> non-sticky >long-lasting

# PROFESSIONAL ADVICE:

For a perfect result we recommend to start by applying the lip pencil Maikè in tone with the chosen color, it will create a "boundary and a trace" that will allow a simple and precise application. Then apply the liquid lipstick to the outer corners of the lower lip, then move it towards the inner part; then move on to the upper lip.

- Parabens Free
- Dermatologically tested







# MAKE UP BRUSHES



CONTOUR BRUSH 02 20840



Black Nylon Hair



POWDER BRUSH 03 20841



Red ZGF Goat Hair



BLUSH BRUSH 04 20842



Black ZGF Goat Hair



CONTOUR BRUSH
12
20843



Black Nylon Hair



# MAKE UP BRUSHES





# MAKE UP BRUSHES







TROUSSE DA VIAGGIO TRAVEL POUCH



# NAIL POLISH

# NAIL POLISH COLORS

|      | 20930 | BASE & TOP COAT |
|------|-------|-----------------|
|      | 20902 | 03 ROSE         |
|      | 20903 | 04 GLITZY PINK  |
|      | 20915 | 16 CONFUSION    |
|      | 20918 | 19 SPRING       |
|      | 20901 | 02 CREAM        |
|      | 20905 | 06 BISCUIT      |
|      | 20924 | 25 URBAN        |
|      | 20920 | 21 DENIM        |
|      | 20926 | 27 BLACK        |
|      | 20909 | 10 TENTATION    |
|      | 20900 | 01 WHITE        |
|      | 20917 | 18 FLOWER       |
|      | 20919 | 20 LAVENDER     |
| 7.50 | 20906 | 07 IVORY        |
| 1    | 20928 | 29 GOLD GLITTER |

| 20914 | 15 VIOLET                                                                     |  |
|-------|----------------------------