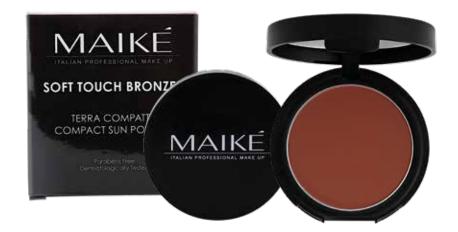

# **COMPACT SUN POWDER**

# **SOFT TOUCH**

Soft Touch Bronzer gives the face an extremely natural tanned complexion. Modular textured coverage and easy to apply and blend. Available in satin and matte versions, ideal for conturing.

# PROFESSIONAL ADVICE:

To simulate the complexion of the sun, apply the earth using a round tip brush, with circular movements starting from the central areas of the face and blending them towards the contours.

To sculpt the face and redraw the contours of the face, apply the earth under the cheekbone to enhance it, then on the temples and then on the jaw line.

- Parabens Free
- Dermatologically tested

SOFT TOUCH BRONZE
TERRA COMPATTA