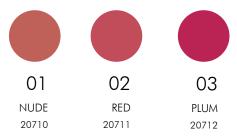

de with the desired matching lipstick. This will also incredibly increase the life of the lipstick.

# - Parabens Free







# LIP PENCIL LONG WEAR

This waterproof, creamy textured lip pencil defines and designs the contour of the lips with intense colour. The comfortable formula glides perfectly over the lips, preventing smudges or the lipstick fading for a look that is always fresh.

3 basic colours: Nude, Red and Plum.

# FEATURES AND EFFECTS:

waterproof >intense colour >long lasting matte effect

# PROFESSIONAL ADVICE:

This pencil can only be used on the lip contour, fading it quickly with a brush and in combination with your favorite lipstick.

Or it can be applied to all lips like a lipstick for a velvety matte effect that lasts for hours and hours.

- Dermatologically tested









# LIP STICK

# **DEEP COLOR**

Deep Lipstick colour, a long-lasting lipstick with its extraordinary colour intensity guarantees seductive lips all day long. The lipstick perfectly follows the contours of the lips, emphasizing their natural beauty. The formula is enriched with Vitamin E which protects the cells from free radicals. Antioxidant properties. Wheat germ oil, moisturizing and emollient properties.

The result is an intense, satin and radiant makeup, with perfect hold from the very first application.

# FEATURES AND EFFECTS:

Full colour > clear and precise application > smooth action > long-lasting > a wide range of colours, creams, pearlescents and mattes.

# PROFESSIONAL ADVICE:

For a refined effect, draw the lip contour with a tone-on-tone pencil. For those who want a m