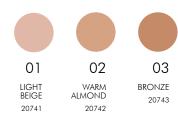

# FACE PERFECTING ANTI-AGE

Face Perfecting Foundation, a special product created to look after the skin, improving its appearance day after day. The fluid texture immediately blends with the skin, smoothing it out by eliminating imperfections thanks to a perfectly adaptable coverage. White Peony Extract ensures intense and long-lasting hydration, improves the complexion and , giving it a new radiance. The formula is rich in active ingredients that can promote the production of Hyaluronic Acid and maintain tissue elasticity. Vitamin E has antioxidant properties and sun filters protect the skin from UVA/UVB rays. Active emollient: restructures the lipid structure of the skin, prevents dehydration and loss and maintains the elasticity skin tissue, making it soft and silky to the touch.

- Parabens Free
- SPF 25
- Dermatologically tested