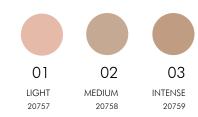

# STICK FOUNDATION

MAKE UP & CONCEALER 2 IN 1 hides and minimizes all imperfections (dark circles, dyschromia, small wrinkles...) and blends perfectly blends perfectly for a fresh, velvety and flawless finish. An easy to use product, perfect for touching-up or can be used on the whole face for complete coverage in a few simple steps. the face, for complete coverage in a few simple steps. The light, non-greasy texture is ideal for all skin types. Sun filters protect the face from UVA/UVB rays.

#### FONDOTINTA & CORRETTORE 2 IN 1