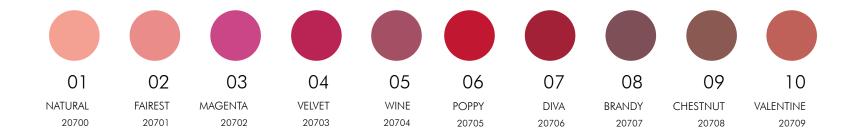

# **LIP PENCIL**

# LIP PENCIL

Lip pencils that are full of solid colour to define the lip contours precisely. Available in 10 colours providing strong visual impact when used with Deep Color Lipsticks and Color Intense Maike.