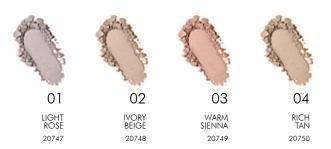

# **COMPACT POWDER**

# SOFT TOUCH

A velvety, soft powder with a light and imperceptible texture. Its light film fixes the makeup, matting the skin and guaranteeing a natural and matte finish.

The formula contains corn starch, which has a mattifying as well as Vitamin E which is a moisturizing antioxidant. Ginseng extract provides energizing and revitalizing properties.

- Parabens Free
- Dermatologically tested

SOFT TOUCH POWDER
CIPRIA COMPATTA