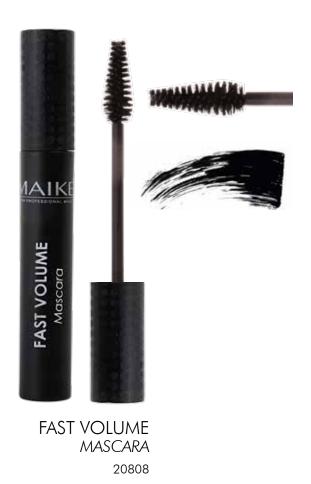

# **FAST VOLUME**

For immediate volume, in a single pass! Extra volume effect mascara. Its soft creamy texture provides thickness and intense black to the lashes. This formula envelops the lashes, intensifying the look without weighing them down, leaving the lashes shiny, defined and well shaped throughout the day. GELLING AGENT of organic origin creates a thin and creamy film on the lashes. The mix of gelling agents intensifies the colour ensuring the product last throughout the day and does not flake. The polymer mix gives the product resistance, flexibility and modelling properties.

# FEATURES AND EFFECTS:

Extra volume > immediate effect > intense black > long-lasting > ideal for thin lashes

#### PROFESSIONAL ADVICE:

Apply the mascara with a zigzag movement, placing the brush at the root of the lashes, exerting slight pressure, until it reaches the tips.

It is important to wrap the lashes along their entire length so that they are fully covered. Adding passes will increase the volume effect.