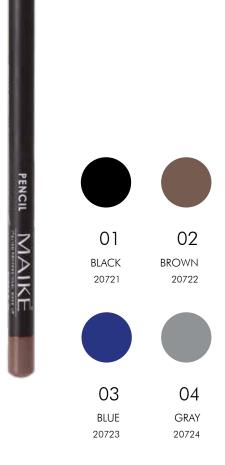

om the center and leading outward. Fill the inside with the desired matching lipstick. This will also incredibly increase the durability of the lipstick.
- Parabens Free







# **EYE PENCIL** LONG WEAR

# EYE PENCIL LONG WEAR

Internal and external eye pencil with surprising performance. Waterproof, durability tested for 24 hours.

Rich, brilliant and flowing colour. The immediate and homogeneous colour release gives depth to the eye.

4 basic colours: Black, Brown, Midnight Blue and Grey.

# FEATURES AND EFFECTS:

Waterproof > 24H resistance > no transfer > intense colour

# PROFESSIONAL ADVICE:

- For an easy and fast EYES look, apply the pencil of the chosen color on the top and the lashes and blend, pass in the inner rhyme of the eye and complete with Mascara Maikè.
- Parabens Free







# **EYEBROW PENCIL**

# EYEBROW PENCIL

Perfectly defined and filled eyebrows thanks to the Waterproof Retractable Eyebrow Pencil, available in two shades. Its ultra-fine tip allows you to fill your eyebrows for an ultra-natural result. A waterproof formula that ensures long life and impeccable hold. The exclusive applicator allows you to shape the eyebrows in the desired way.

# FEATURES AND EFFECTS:

Waterproof > easy to blend > non-sticky > full and shaped eyebrows

# PROFESSIONAL ADVICE:

Choose the shade best suited to the colour of your eyebrows, or a darker shade for a more intense make-up. Discipline the eyebrows with the built-in comb. Proceed with small strokes, following the shape of the eyebrows to fill the thinned areas and obtain a thick natural effect.

- Dermatologica