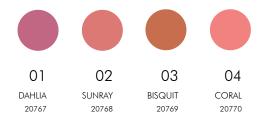

lour. Essential to enhance the complexion, define the contours of the face and obtain a radiant effect.

Cornstarch: Sebum-regulating and mattifying effect.

Ginseng extract: It has powerful revitalizing and energizing properties.

VITAMIN E: Fights free radicals and stimulates cell renewal for effective antioxidant properties.

Mica coated with an amino acid which is a crucial element in creating a creamy and subtle layer with excellent hold.

#### FEATURES AND EFFECTS:

Excellent adhesion and shading > adjustable coverage > Vitamin E > long-lasting

# PROFESSIONAL ADVICE:

Gently press the brush into the blush, then tap the handle to remove the excess product.

Apply with circular movements to the cheekbones and move outwards to the temples.

- Parabens Free
- Dermatologically tested





SOFT TOUCH BLUSH FARD COMPATTO





# **EYE PENCIL**

# EYE PENCIL

Eye pencils for application both inside and outside the eye. Precise and homogeneous line with intense colour. The texture is soft and smooth for precise application. Available in 8 colours.

# **FEATURES AND EFFECTS:**

Full colour > precise, smudge-free treatment long-lasting > softness > easily fadeable

# PROFESSIONAL ADVICE:

- For an easy and fast EYES look, apply the pencil of the chosen color on the top and the lashes and blend, pass in the inner rhyme of the eye and complete with Mascara Maikè.
- Perfect lips using the pencil in combination with lipstick: outline the lip contour starting from the center and leading outward. Fill the inside with the desired matching lipstick. This will also incredibly increase th