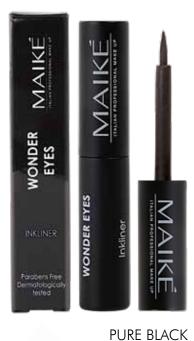

# **EYELINER - INKLINER**

WONDER EYES Eyeliner outlines your look in a thin, versatile line. Intense, long-lasting colour. Easy and ultra-precise application, uniform result from the first step.

WONDER EYES Inkliner is a black fluid outliner with a special felt applicator for uniform and controlled application. The graphic line is ultra-precise and smooth with intense bright colour.

# PROFESSIONAL ADVICE:

Before proceeding with the application of the eyeliner or Inkliner (depending on the line you want to get), create a base by spreading a little 'of powder on the eyelid to make it adhere better. Draw the outer corner, doing the same operation on both eyes so as to maintain the same angle, then bring the line to the inside of the eye while maintaining the pressure, as you approach the end thin the line, if you have created small spaces between the lashes and the line fill them with small strokes and decided.

- Parabens Free
- Dermatologically tested

INK LINER

20819