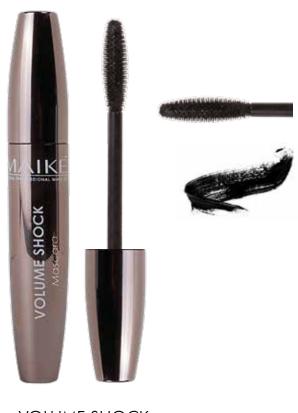

# **VOLUME SHOCK**

Shocking volume thanks to the high-performance mascara ensures surprising volume is achieved. Eyelashes multiply and thicken. Wrapped in deep colour to amplify the look. The synergy between the applicator and formula creates an intense volume effect: The applicator's thin shape and design amplifies the volume reaching the even hard-to-reach shortest lashes. Its quick drying formula ensure a volumized effect is created tailored to every need.

CARNAUBA WAX: Creates a film on the lashes that increases the performance of the product.

BEESWAX OF API: Makes the formula creamy, has a nourishing, emollient and protective effect.

Highly resistant resins that wrap around the lashes without flaking.

# FEATURES AND EFFECTS:

Immediate volume > thin applicator > ideal for thin and short lashes

# PROFESSIONAL ADVICE:

Apply the mascara by placing the brush on the root of the lashes, exerting slight pressure, until it reaches the tips. It is important to wrap the lashes along their entire length so that they are completely covered. Adding passes will increase the effect and length.