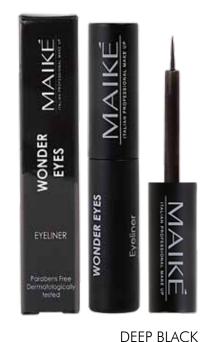

# **EYELINER - INKLINER**

WONDER EYES Eyeliner outlines your look in a thin, versatile line. Intense, long-lasting colour. Easy and ultra-precise application, uniform result from the first step.

WONDER EYES Inkliner is a black fluid outliner with a special felt applicator for uniform and controlled application. The graphic line is ultra-precise and smooth with intense bright colour.

# PROFESSIONAL ADVICE:

Before proceeding with the application of the eyeliner or Inkliner (depending on the line you want to get), create a base by spreading a little 'of powder on the eyelid to make it adhere better. Draw the outer corner, doing the same operation on both eyes so as to maintain the same angle, then bring the line to the inside of the eye while maintaining the pressure, as you approach the end thin the line, if you have created small spaces between the lashes and the line fill them with small strokes and decided.

- Parabens Free
- Dermatologically tested

INK LINER

20819