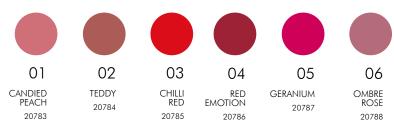

# LIP PENCIL

Lip pencils that are full of solid colour to define the lip contours precisely. Available in 10 colours providing strong visual impact when used with Deep Color Lipsticks and Color Intense Maike.