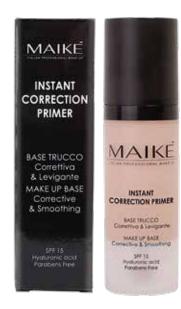

The spheres of hyaluronic acid exert a tensor effect on the skin and a smoothing, wrinkle-filling action.

Volatile silicones promote the smoothness of the product.

CLEAR: adapts to any type of complexion and relieves skin discolouration.

PURPLE: used to normalize the imperfections of opaque or olivascular complexions. It can also help hide dark spots on bronze-coloured skin tones.

GREEN: used to neutralize red tones on the skin. Use to cover red and pink spots.