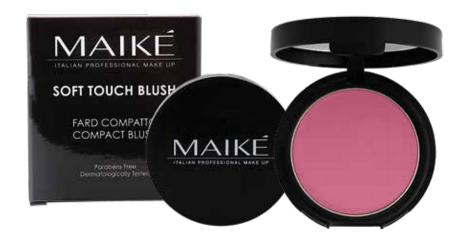

# **COMPACT BLUSH**

# SOFT TOUCH

Soft Touch gently caresses the skin, releasing an even, long-lasting colour. Essential to enhance the complexion, define the contours of the face and obtain a radiant effect.

Cornstarch: Sebum-regulating and mattifying effect.

# PROFESSIONAL ADVICE:

Gently press the brush into the blush, then tap the handle to remove the excess product.

Apply with circular movements to the cheekbones and move outwards to the temples.

- Parabens Free
- Dermatologically tested

SOFT TOUCH BLUSH FARD COMPATTO