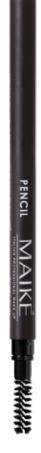

# **EYEBROW PENCIL**

# EYEBROW PENCIL

Perfectly defined and filled eyebrows thanks to the Waterproof Retractable Eyebrow Pencil, available in two shades. Its ultra-fine tip allows you to fill your eyebrows for an ultra-natural result. A waterproof formula that ensures long life and impeccable hold. The exclusive applicator allows you to shape the eyebrows in the desired way.

# FEATURES AND EFFECTS:

Waterproof > easy to blend > non-sticky > full and shaped eyebrows

# PROFESSIONAL ADVICE:

Choose the shade best suited to the colour of your eyebrows, or a darker shade for a more intense make-up. Discipline the eyebrows with the built-in comb. Proceed with small strokes, following the shape of the eyebrows to fill the thinned areas and obtain a thick natural effect.

- Dermatologically tested

01

BLACK 20725 02

BROWN 20726