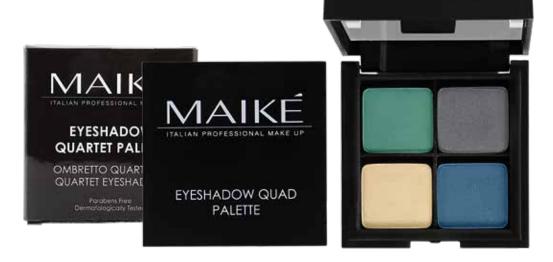

# **EYESHADOW QUARTET**

# EYESHADOW QUARTET

A palette with 4 shades of highly pigmented colour and excellent coverage. Different bright luminous shades for a light iridescent effect as well as matte shades for a natural intense finish.

# FEATURES AND EFFECTS:

Uniform colour > luxuriously velvety >Complete look for eyes.

# PROFESSIONAL ADVICE:

Each palette has been designed to offer all the colours necessary for complete eye make-up: two intermediate shades, to be blended or applied in contrast, a dark shade to intensify, sculpt or give depth, a light shade to illuminate and open your eyes.

To complete, match Eyeliner or Inkliner and define the look with Mascara Maikè.

- Parabens Free
- Dermatologically tested

OMBRETTO QUARTETTO QUARTET EYESHADOW QUARTET EYESHADOW