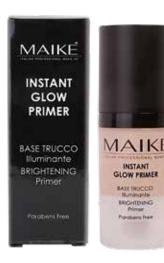

# **ILLUMINATING PRIMER**

# **INSTANT GLOW**

Instant Glow is a makeup base that illuminates the complexion and perfectly evens out the skin. The liquid, light and smoothing formula increases the duration of makeup. A primer that can be used in different ways, alone for a radiant result, as an illuminating base before the foundation or to enhance only certain areas of the face (eyebrow arch, cheekbones). A universal shade suitable for all skin types. Absolute brightness, softness and comfort.

#### PROFESSIONAL ADVICE:

Apply Instant Glow primer on specific parts to illuminate the area, before, after or together with the foundation to obtain a natural illuminating effect.

- Parabens Free
- Dermatologically tested