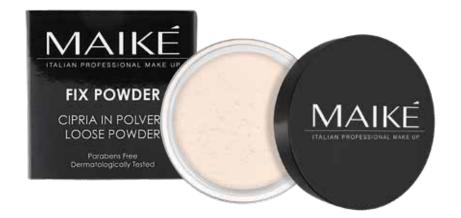

# **FIX POWDER**

# FIX POWDER

Soft powder with a silky and velvety texture, perfect for evening out the complexion and matting. Applied after foundation, it prolongs the hold and finishes the effect. Also suitable for touch-ups during the day. Available in a transparent or slightly toned colour. Ideal product on any type of skin. The talcum powder perfectly mattifies, smoothes out wrinkles and minimizes pores. It is enriched with pigments that once applied give light to the face, softening the facial features. Synthetic mica (SYNTHETIC FLUOR-PHLOGOPITE) has a uniform finish that does not contain sharp edges, making it particularly suitable for products intended for make-up and used around the delicate area of the eye contour.

- Parabens Free
- Dermatologically tested

FIX POWDER CIPRIA IN POLVERE

TRANSLUCENT 20776 NATURAL SKIN 20777

MEDIUM POWDER 20778