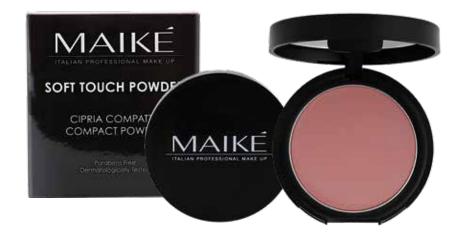

# **COMPACT POWDER**

# SOFT TOUCH

A velvety, soft powder with a light and imperceptible texture. Its light film fixes the makeup, matting the skin and guaranteeing a natural and matte finish.

The formula contains corn starch, which has a mattifying as well as Vitamin E which is a moisturizing antioxidant. Ginseng extract provides energizing and revitalizing properties.

- Parabens Free
- Dermatologically tested

SOFT TOUCH POWDER
CIPRIA COMPATTA