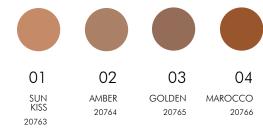

# **SOFT TOUCH**

Soft Touch Bronzer gives the face an extremely natural tanned complexion. Modular textured coverage and easy to apply and blend. Available in satin and matte versions, ideal for conturing.