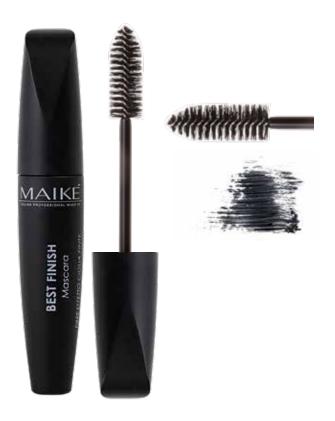

# **BEST FINISH**

Mascara that gives a 'False Eyelashes' natural extension effect. The synthetic fibres contained in the formula optically increase the length, thickness and volume of the lashes by depositing themselves each time they are passed over them. The formula is enriched with a special active ingredient with a conditioning properties that strengthens the lashes preventing lash loss. In addition, Panthenol improves the structure, prevents damage and has a moisturizing effect. Active conditioning ingredient: It increases volume, length and thickness. Strengthens and prevents lash loss. CARNAUBA WAX, creates a film on the lashes that increases the performance of the product. SYNTHETIC BEESWAX: Makes the formula creamy, has a nourishing, emollient and protective effect. Argan oil: Rich in antioxidants, it has moisturizing, nourishing and protective properties against external aggressions.

# FEATURES AND EFFECTS:

high impact length > volume and definition > prevents hair loss > ideal for thin, short and straight lashes

# PROFESSIONAL ADVICE:

Apply the mascara by placing the brush on the root of the lashes, exerting slight pressure, until it reaches the tips. It is important to wrap the lashes along their entire length so that they are completely covered. Adding passes will increase the effect and length.

- Dermatologically tested
- Fragrance free
- Tea and Parabens Free