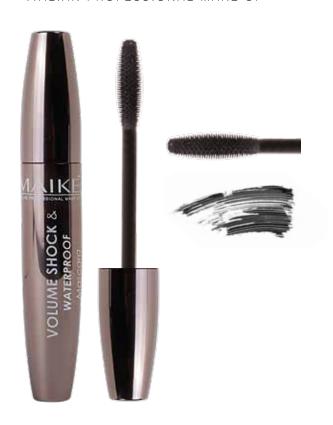

# WATERPROOF SHOCK VOLUME

Water-resistant volume, thanks to the high-performance mascara ensures surprising volume is achieved. Eyelashes multiply and thicken. Wrapped in deep colour to amplify the look. Water and moisture resistant, the seal is perfect. The synergy between the applicator and formula creates an intense volume effect: The applicator's thin shape and design amplifies the volume reaching the even hard-to-reach shortest lashes.

CARNAUBA WAX, creates a film on the lashes that increases the performance of the product. BEESWAX OF API: Makes the formula creamy, has a nourishing, emollient and protective effect. Highly resistant resins that wrap around the lashes without flaking.

# FEATURES AND EFFECTS:

immediate volume > thin applicator > waterproof > ideal for thin and short lashes

# PROFESSIONAL ADVICE:

Apply the mascara by placing the brush on the root of the lashes, exerting slight pressure, until it reaches the tips. It is important to wrap the lashes along their entire length so that they are completely covered. Adding passes will increase the effect and length.

- Parabens Free
- Dermatologically tested

VOLUME SHOCK & WATERPROOF MASCARA 20811