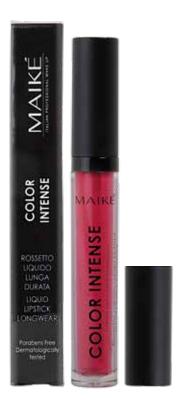

# LIQUID LIPSTICK LONGWEAR

# **COLOR INTENSE**

Deep Lipstick colour, a long-lasting lipstick with its extraordinary colour intensity guarantees seductive lips all day long. The lipstick perfectly follows the contours of the lips emphasizing their natural beauty. The formula is enriched with Vitamin E and wheat germ oil, for smooth, moisturized and protected lips.

The result is an intense, satin and radiant makeup, with perfect hold from the very first application.

# FEATURES AND EFFECTS:

Intense and flawless colour> non-sticky >long-lasting

# PROFESSIONAL ADVICE:

For a perfect result we recommend to start by applying the lip pencil Maikè in tone with the chosen color, it will create a "boundary and a trace" that will allow a simple and precise application. Then apply the liquid lipstick to the outer corners of the lower lip, then move it towards the inner part; then move on to the upper lip.

- Parabens Free
- Dermatologically tested