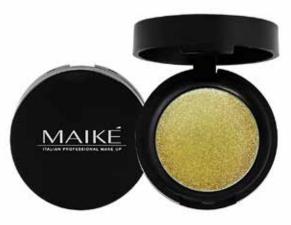

# **COMPACT EYESHADOW**

# COLOR DESIGN

Pure and intense colour. The particular texture ensures the colour covers the eyelids evenly. The nuances are perfectly blended to create a more or less intense effect. The result is bright, flawless, long-lasting makeup.

# FEATURES AND EFFECTS:

Pure colour> luxuriously velvety> easy to blend > matte, pearl and shimmer colours