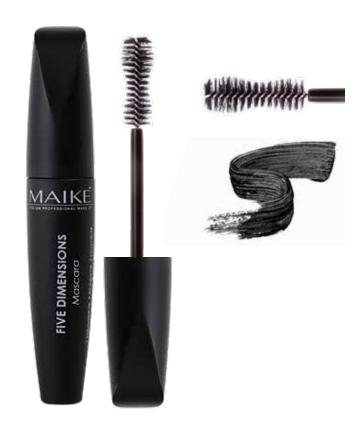

#### **FIVE DIMENSIONS**

Mascara with the innovative formula 5in1: 1 volumizing 2 lengthening 3 bending 4 high definition 5 intense black. The brush with hourglass bristles, ideal for both long and short lashes, gives a high impact look and allows you to push the lashes up for an extreme curvature and length that lasts all day.

CARNARUBA WAX, creates a film on the lashes that increases the performance of the product.

SYNTHETIC BEESWAX: Makes the formula creamy, has a nourishing, emollient and protective effect.

The polymer mix gives the product resistance, flexibility and modelling properties.

# FEATURES AND EFFECTS:

adjustable volume effect > extreme curvature > ideal for thin, straight and short lashes

# PROFESSIONAL ADVICE:

Apply the mascara with a zigzag movement, placing the brush at the root of the lashes, exerting slight pressure and until it reaches the tips. It is important to wrap the lashes along their entire length so that they are fully covered.

- Dermatologically tested
- Microbiologically tested
- Tea and Parabens Free

FIVE DIMENSIONS

MASCARA

20809