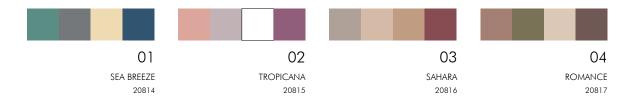

# **EYESHADOW QUARTET**

# EYESHADOW QUARTET

A palette with 4 shades of highly pigmented colour and excellent coverage. Different bright luminous shades for a light iridescent effect as well as matte shades for a natural intense finish.

# PROFESSIONAL ADVICE:

Each palette has been designed to offer all the colours necessary for complete eye make-up: two intermediate shades, to be blended or applied in contrast, a dark shade to intensify, sculpt or give depth, a light shade to illuminate and open your eyes.