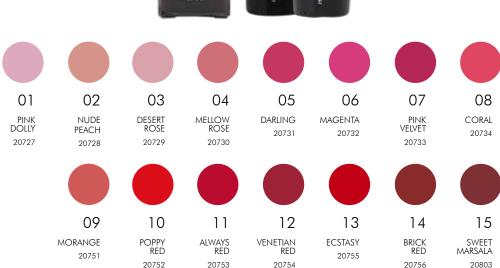

# LIP PENCIL

Lip pencils that are full of solid colour to define the lip contours precisely. Available in 10 colours providing strong visual impact when used with Deep Color Lipsticks and Color Intense Maike.