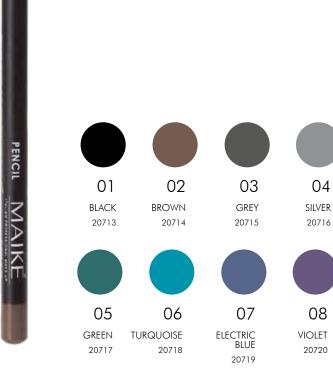

# EYE PENCIL

Eye pencils for application both inside and outside the eye. Precise and homogeneous line with intense colour. The texture is soft and smooth for precise application. Available in 8 colours.

4 basic colours: Black, Brown, Midnight Blue and Grey.