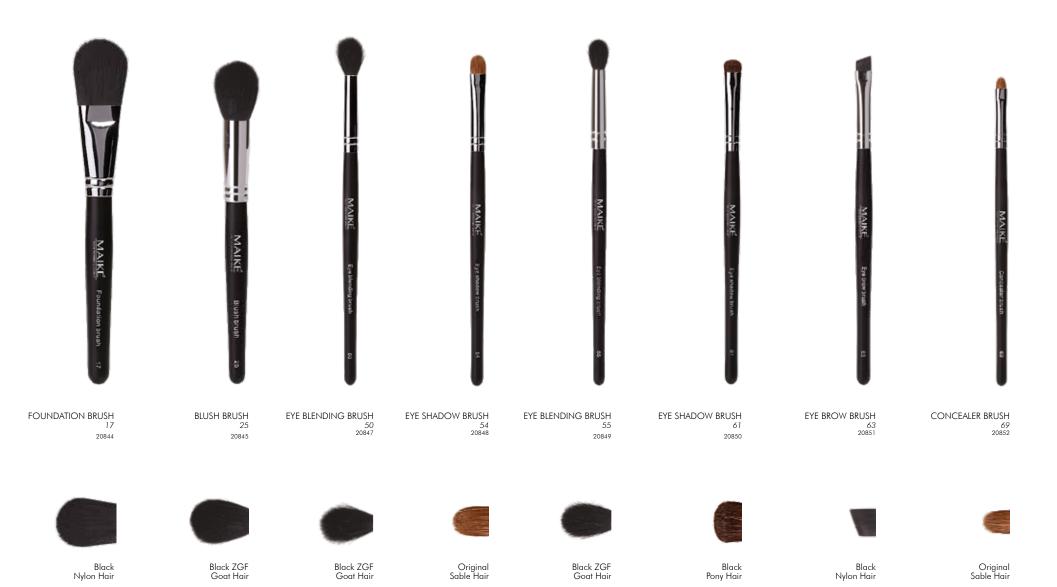

# MAKE UP BRUSHES

CONTOUR BRUSH 02 20840

Black Nylon Hair

POWDER BRUSH 03 20841

Red ZGF Goat Hair

BLUSH BRUSH 04 20842

Black ZGF Goat Hair

CONTOUR BRUSH
12
20843

Black Nylon Hair