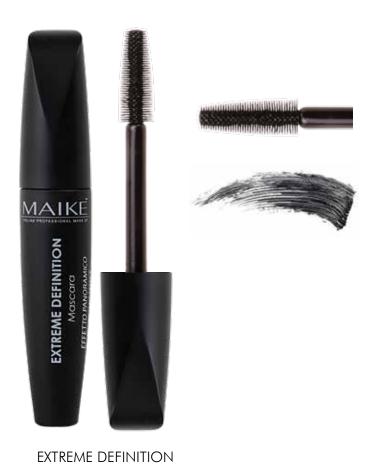

# **EXTREME DEFINITION**

Panoramic effect mascara: lengthens, curves and defines the lashes. A special silicone brush that separates the lashes with extreme ease, without weighing them down or drying them. Mascara's filming agents give lashes flexibility and a long lasting hold without lumps or smudges throughout the day.

BEESWAX OF API: Makes the formula creamy, has a nourishing, emollient and protective effect.

CARNAUBA WAX: Creates a film on the lashes that increases the performance of the product.

A special filming agent produces the curving effect and maintains the properties of the product even in humid conditions.

# FEATURES AND EFFECTS:

curving effect> definition > ideal for straight and short lashes