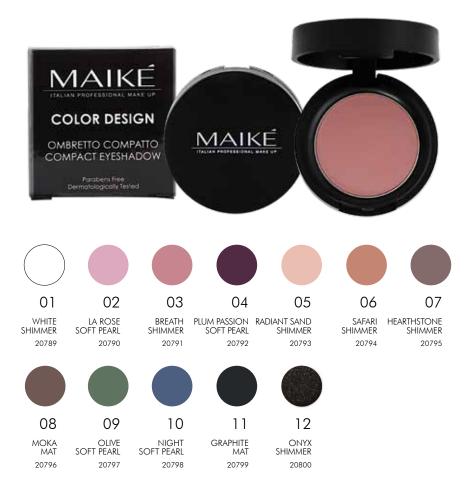

# **COMPACT EYESHADOW**

# COLOR DESIGN

Pure and intense colour. The particular texture ensures the colour covers the eyelids evenly. The nuances are perfectly blended to create a more or less intense effect. The result is bright, flawless, long-lasting makeup.

VITAMIN E: Fights free radicals and stimulates cell renewal for effective antioxidant properties.

Cornstarch: Sebum-regulating and mattifying effect. Silk proteins: create a light protective barrier on the skin ensuring it is soft and silky to the touch.

# FEATURES AND EFFECTS:

Pure colour> luxuriously velvety> easy to blend > matte, pearl and shimmer colours