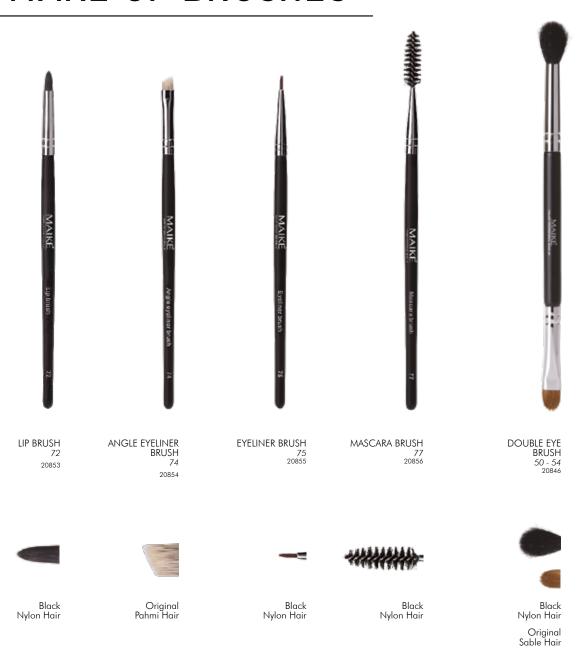

# MAKE UP BRUSHES

CONTOUR BRUSH 02 20840

Black Nylon Hair

POWDER BRUSH 03 20841

Red ZGF Goat Hair

BLUSH BRUSH 04 20842

Black ZGF Goat Hair

CONTOUR BRUSH
12
20843

Black Nylon Hair

# MAKE UP BRUSHES