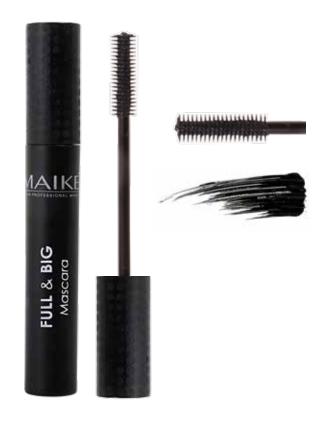

# **FULL & BIG**

Mascara that gives intensity, volume and depth. The special silicone applicator with larger spaces between the bristles allows more product to wrap the lashes instantly from root to tip giving them extra added thickness. The perfect synergy between the formula and applicator, ensures each individual lash is captured and covered, even the shortest, thinnest, straightest including those hidden away. CARNARUBA WAX, creates a film on the lashes that increases the performance of the product.

SYNTHETIC BEESWAX: Makes the formula creamy, has a nourishing, emollient and protective effect. The polymer mixes gives the product resistance, flexibility and modelling properties.

# FEATURES AND EFFECTS:

Extra thickness > adjustable effect > long-lasting > ideal for thin and short lashes

# PROFESSIONAL ADVICE:

Apply the mascara by placing the brush on the root of the lashes, exerting slight pressure, until it reaches the tips. Modular volume: 1 pass volume, 2 passes extra volume and curvature, 3 passes extreme intensity

- Dermatologically tested
- Microbiologically tested
- Tea and Parabens Free

FULL&BIG MASCARA 20807